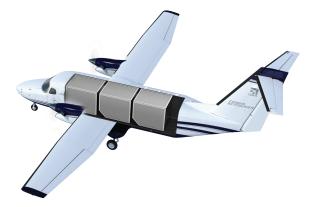

- · Both configurations, freighter and passenger, have a large 87 in (W) x 69 in (H) cargo door and flat floor.
- · Separate forward crew entry doors.
- · Modern three-panel avionics suite.
- · Rugged landing gear.
- · Single-point pressure refueling for fast turnarounds.
- · Backed by Textron Aviation, a world leader in commuter, cargo and special mission fleet support.
- · The freighter configuration accommodates three LD3 shipping containers.
- The 19-passenger configuration comes standard with large windows for natural light and views.

# **WEIGHTS**

| Max Payload (Freighter) | 6,000 lb | 2,722 kg |
|-------------------------|----------|----------|
| Max Payload (Passenger) | 5,000 lb | 2,268 kg |