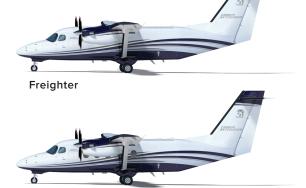

- · Both configurations, freighter and passenger, have a large 87 in (W) x 69 in (H) cargo door and flat floor.
- · Separate forward crew entry doors.
- · Modern three-panel avionics suite.
- · Rugged landing gear.
- · Single-point pressure refueling for fast turnarounds.
- · Backed by Textron Aviation, a world leader in commuter, cargo and special mission fleet support.
- · The freighter configuration accommodates three LD3 shipping containers.
- The 19-passenger configuration comes standard with large windows for natural light and views.

\*Optional de-icing boots are shown

Passenger