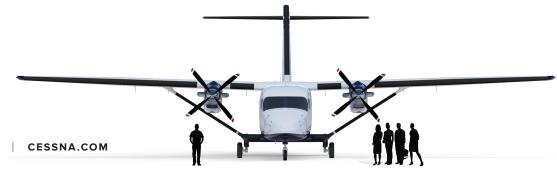

# **DIMENSIONS**

| Wingspan | 72 ft 0 in  | 21.95 m |
|----------|-------------|---------|
| Length   | 54 ft 10 in | 16.71 m |
| Height   | 21 ft 0 in  | 6.40 m  |