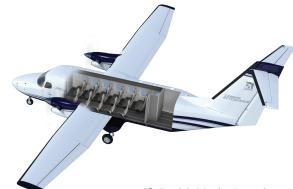

- · Both configurations, freighter and passenger, have a large 87 in (W) x 69 in (H) cargo door and flat floor.
- · Separate forward crew entry doors.
- · Modern three-panel avionics suite.
- · Rugged landing gear.
- · Single-point pressure refueling for fast turnarounds.
- · Backed by Textron Aviation, a world leader in commuter, cargo and special mission fleet support.
- · The freighter configuration accommodates three LD3 shipping containers.
- The 19-passenger configuration comes standard with large windows for natural light and views.

#### **MAX PASSENGERS (PASSENGER)**

19