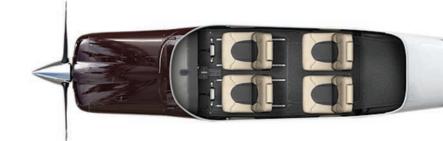

- GARMIN G1000 NXi avionics with enhanced graphics, faster hardware, new features and optional wireless connectivity.
- Standard-equipped with Electronic Stability and Protection (ESP) and Underspeed Protection (USP).
- Optional satellite-based weather graphics, text messaging and voice calls.
- 230-horsepower LYCOMING IO-540-AB1A5 engine.
- Take off in less than 800 feet with more than 1,100 pounds of useful load.
- · Travel more than 900 nautical miles.
- Seating for four with wide, comfortable seats and panoramic, wraparound windows.

## MAX OCCUPANTS

1

Performance data is based on standard conditions with zero wind. Field performance assumes a level, hard-surface, dry runway. Range is based on a ferry mission with one pilot at 55% power with 45-minutes reserve.