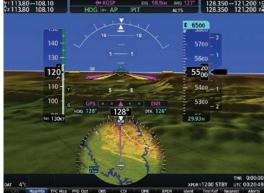

- GARMIN G1000 NXi avionics with enhanced graphics, faster hardware, new features and optional wireless connectivity.
- Standard-equipped with Electronic Stability and Protection (ESP) and Underspeed Protection (USP).
- Optional satellite-based weather graphics, text messaging and voice calls.
- 230-horsepower LYCOMING IO-540-AB1A5 engine.
- Take off in less than 800 feet with more than 1,100 pounds of useful load.
- · Travel more than 900 nautical miles.
- Seating for four with wide, comfortable seats and panoramic, wraparound windows.