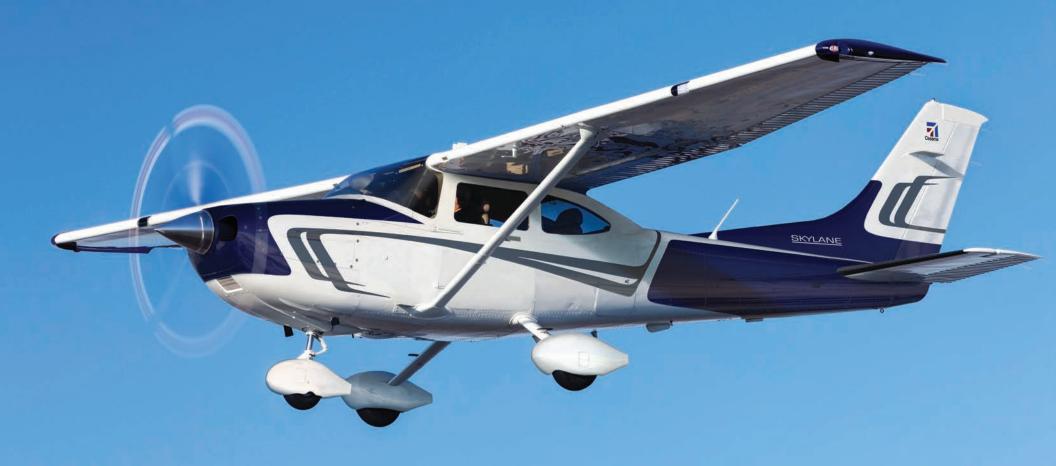

# **CESSNA SKYLANE**

The CESSNA SKYLANE aircraft matches powerful capability with a proven airframe that is easy to fly. Take off and land on short runways with an impressive payload capability. The *Skylane* is a true high-performance workhorse.

- GARMIN G1000 NXi avionics with enhanced graphics, faster hardware, new features and optional wireless connectivity.
- Standard-equipped with Electronic Stability and Protection (ESP) and Underspeed Protection (USP).
- Optional satellite-based weather graphics, text messaging and voice calls.
- 230-horsepower LYCOMING IO-540-AB1A5 engine.
- Take off in less than 800 feet with more than 1,100 pounds of useful load.
- · Travel more than 900 nautical miles.
- Seating for four with wide, comfortable seats and panoramic, wraparound windows.