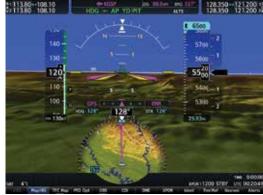

- GARMIN G1000 NXi avionics with enhanced graphics, faster hardware, new features and optional wireless connectivity
- Standard-equipped with Electronic Stability and Protection (ESP) and Underspeed Protection (USP)
- Optional satellite-based weather graphics, text messaging and voice calls
- · Twin-engine power and redundancy
- · Standard flight into known icing and weather radar
- A reconfigurable cabin with removable seats gives the Beechcraft Baron piston unparalleled mission flexibility
- Large nose baggage space (up to 300 pounds).
- Wide-opening double cargo doors for effortless boarding and loading