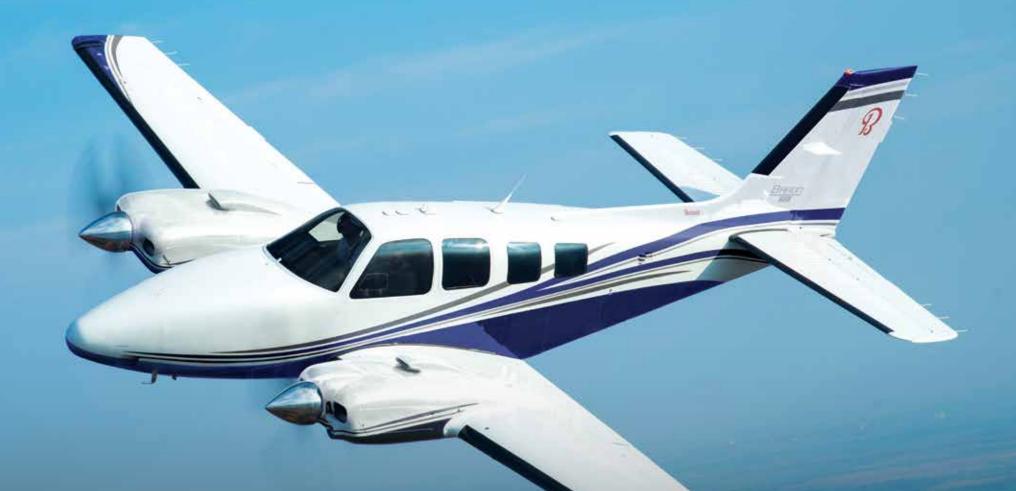

BARON G58

PINNACLE PISTON TWIN

Reechcraft

BY TEXTRON AVIATION

# **BEECHCRAFT BARON G58**

The BEECHCRAFT BARON G58 aircraft sets the standard for twin-engine piston aircraft. With 600 horsepower at your fingertips and the peace of mind of twin-engine redundancy, the *Beechcraft Baron* piston offers seating for six, large doors, fore and aft baggage compartments so nothing stands in your way.