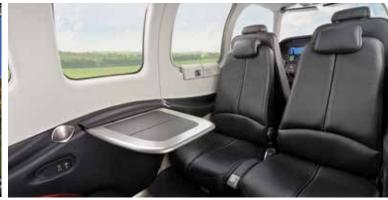

- GARMIN G1000 NXi avionics with enhanced graphics, faster hardware, new features and optional wireless connectivity
- Standard-equipped with Electronic Stability and Protection (ESP) and Underspeed Protection (USP)
- Optional satellite-based weather graphics, text messaging and voice calls
- · Twin-engine power and redundancy
- · Standard flight into known icing and weather radar
- A reconfigurable cabin with removable seats gives the Beechcraft Baron piston unparalleled mission flexibility
- Large nose baggage space (up to 300 pounds).
- Wide-opening double cargo doors for effortless boarding and loading